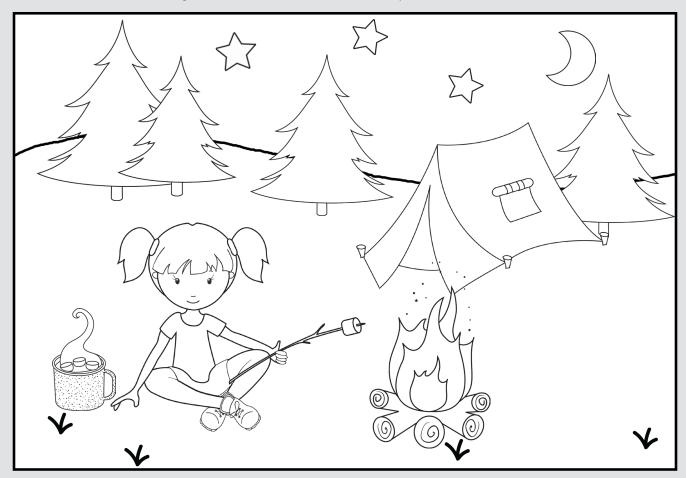

## Describe a Scene Name:\_\_\_\_\_

Describe the scene below. Use the WH- Questions below to help you. Check off each box once you have answered the question.

| Who is in the scene?                             | ☐ Where are the stars?       |
|--------------------------------------------------|------------------------------|
| What is she doing?                               | ☐ Where will the girl sleep? |
| What is next to the girl? When do you see stars? |                              |
| What is the girl holding? Why do you go camping? |                              |
| ©Cat Says Meow 2016                              |                              |